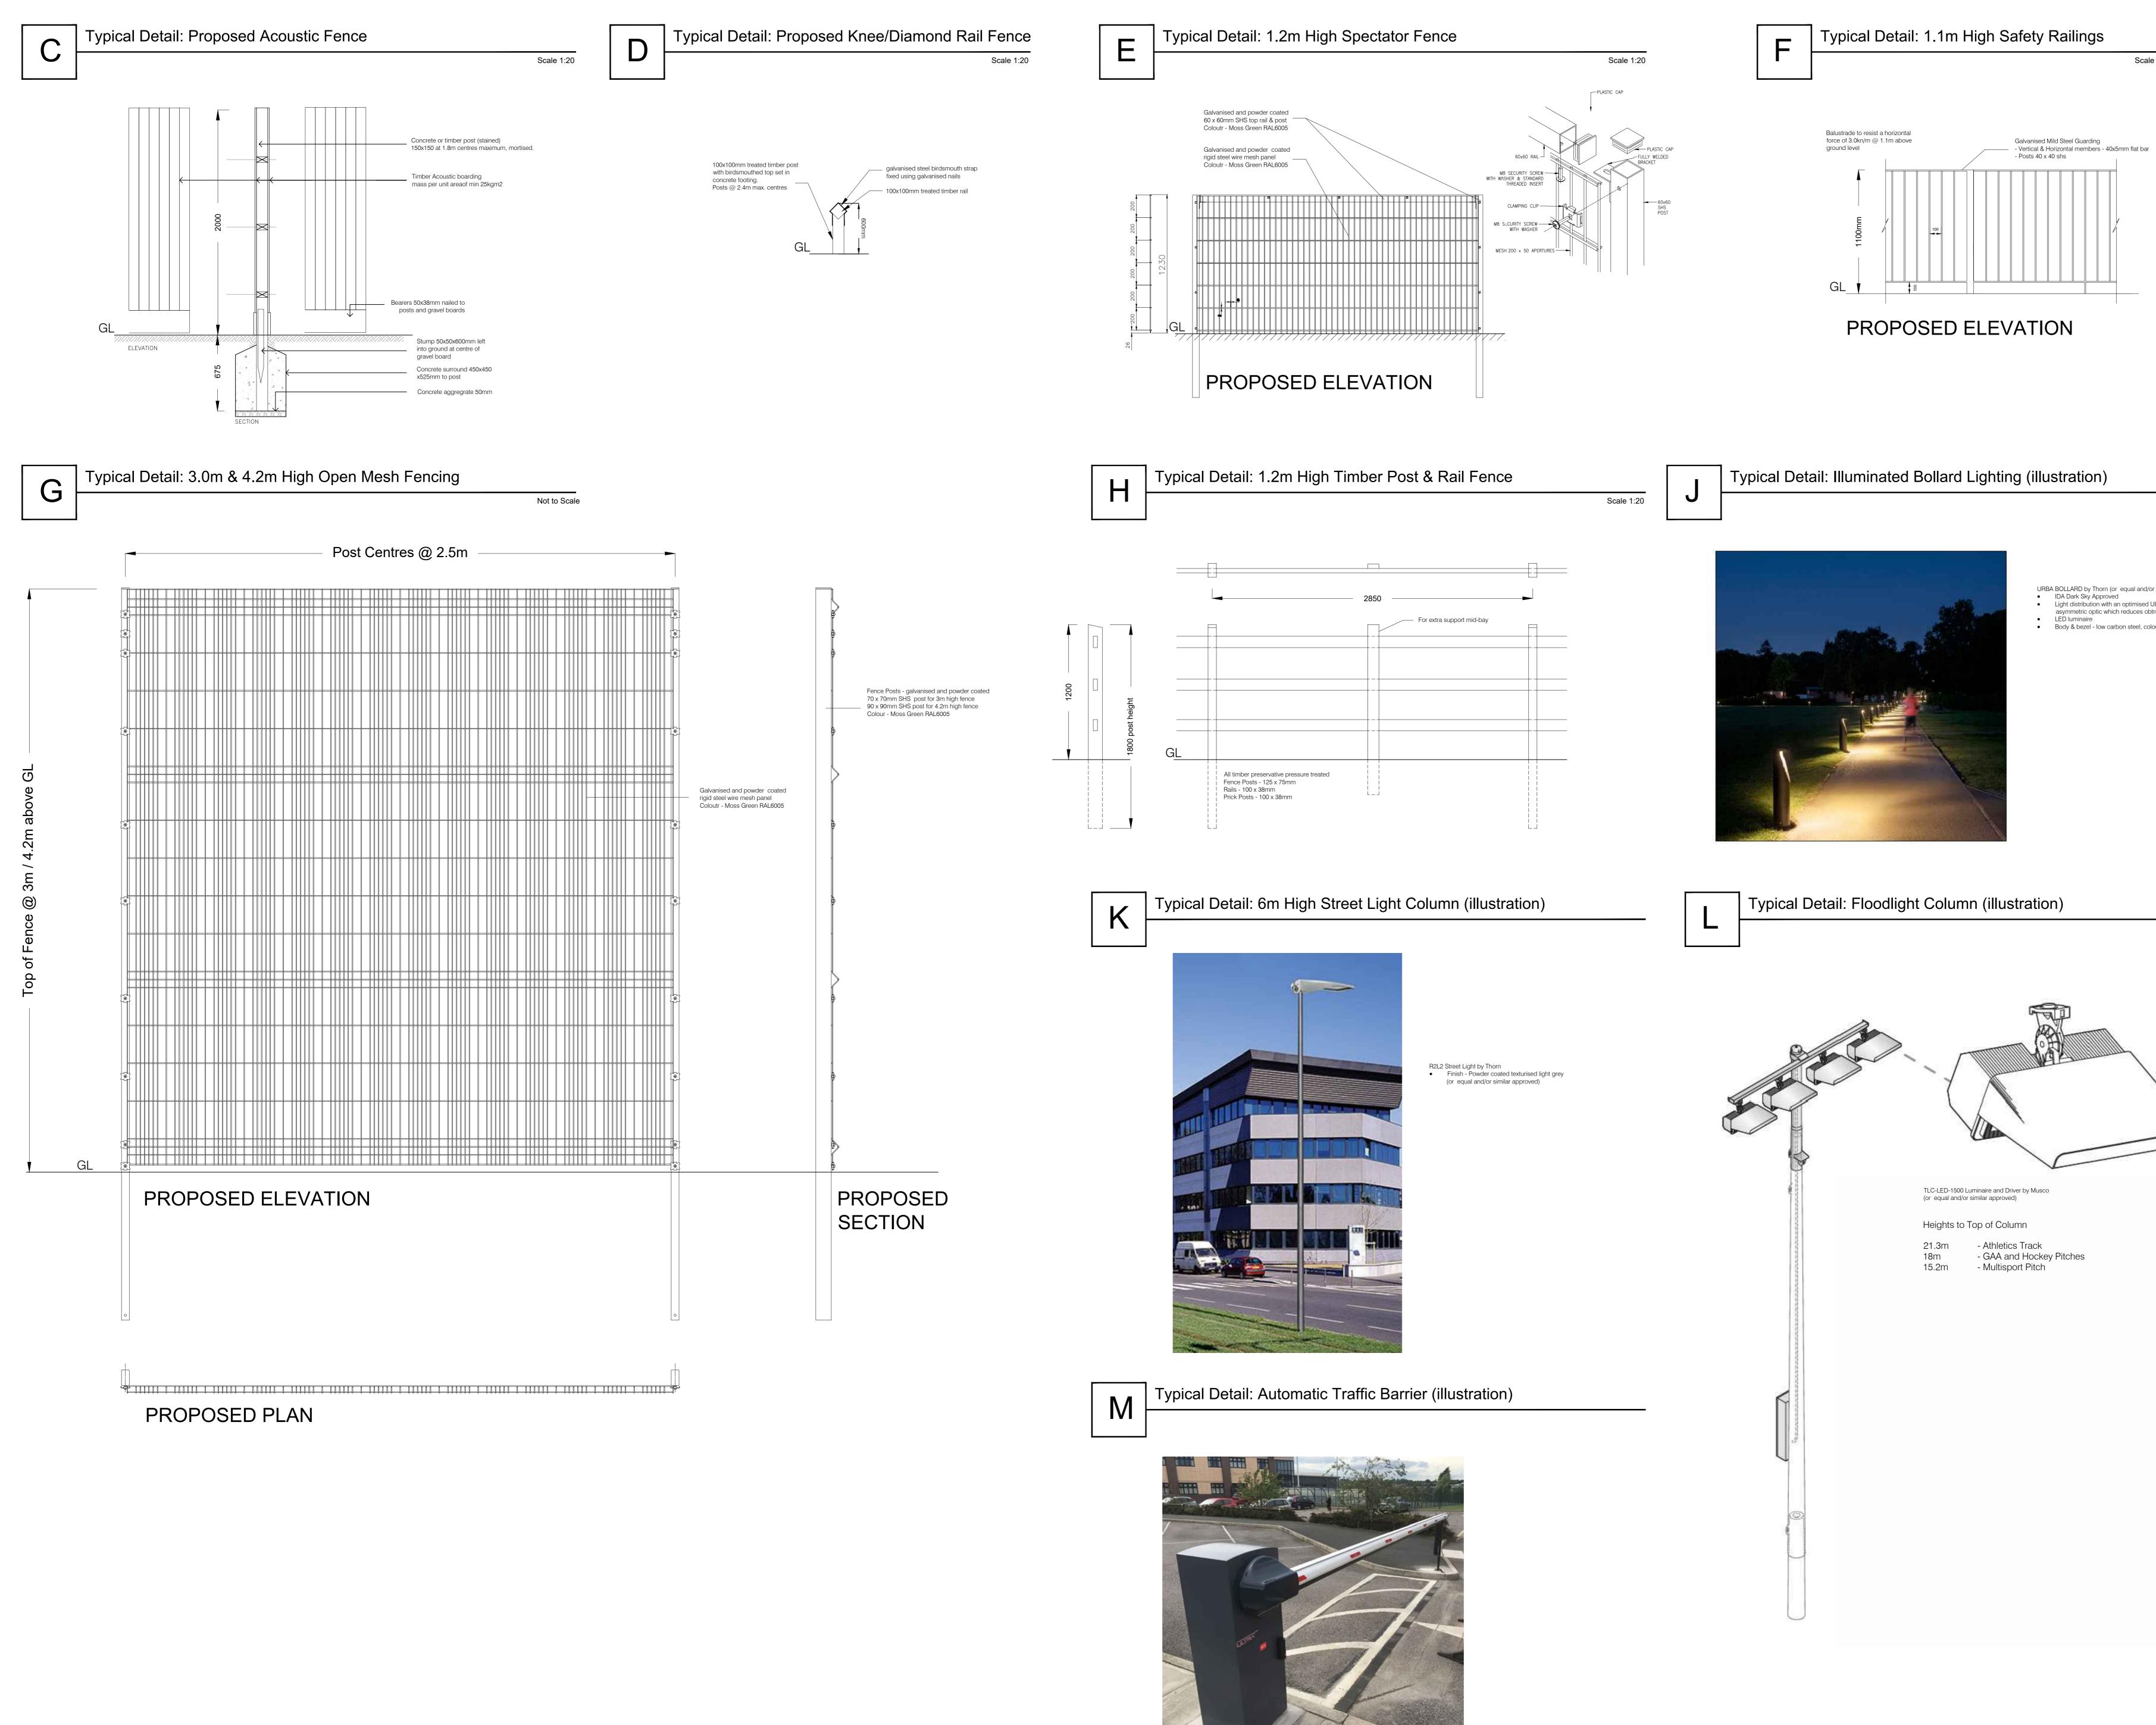

## Scale 1:20 URBA BOLLARD by Thorn (or equal and/or similar approved) Light distribution with an optimised ULOR of 0 and asymmetric optic which reduces obtrusive light and glare Body & bezel - low carbon steel, colour- Black RAL 9005 Rev Issue Date Description Status PLANNING Client Cavan County Council Project Cavan Regional Sports Campus Drawing Construction Details Sheet 2 (Sheet 2 of 2) Scale As shown cAdam 1c Montgomery House T: 028 9040 2000 ontact Details 478 Castlereagh Road E: admin@mcadamdesign.co.uk Belfast, BT5 6BQ www.mcadamdesign.co.uk Drawn moc Approved moc Checked pa 04/03/24 Date 04/03/24 Date 04/03/24 Date Revision Project Number Drawing Number A2156 800-03