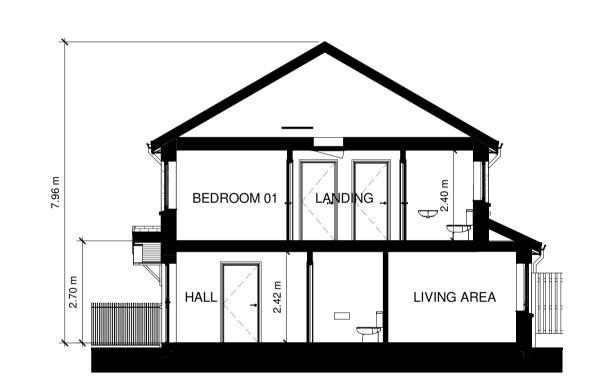

## FRONT ELEVATION

SECTION

|                       | Min. Area           | Area                 |
|-----------------------|---------------------|----------------------|
| Name                  | Required            | Achieved             |
|                       |                     |                      |
| 2 BED/3P - TYPE G     |                     |                      |
| BEDROOM 01            | 13.0 m <sup>2</sup> | 13.12 m <sup>2</sup> |
| BEDROOM 02            | 7.1 m <sup>2</sup>  | 7.23 m <sup>2</sup>  |
| Bedroom Aggregate     | 20.0m <sup>2</sup>  | 20.35 m <sup>2</sup> |
| HALL                  |                     | 7.11 m <sup>2</sup>  |
| LANDING               |                     | 6.87 m <sup>2</sup>  |
| Circulation Aggregate | N/A                 | 13.98 m <sup>2</sup> |
| KITCHEN/DINING AREA   |                     | 13.05 m <sup>2</sup> |
| LIVING AREA           | 13.0 m <sup>2</sup> | 15.72 m <sup>2</sup> |
| Living Aggregate      | 28.0m <sup>2</sup>  | 28.77 m <sup>2</sup> |
| BATHROOM              |                     | 4.05 m <sup>2</sup>  |
| SHOWER ROOM           |                     | 3.94 m <sup>2</sup>  |
| Sanitary Aggregate    | N/A                 | 7.99 m <sup>2</sup>  |
| H.P./ STORE           |                     | 3.05 m <sup>2</sup>  |
| Storage (internal)    | 3.0m <sup>2</sup>   | 3.05 m <sup>2</sup>  |
| 2 BED/3P - TYPE G     | 70.0m <sup>2</sup>  | 77.24m <sup>2</sup>  |

Room Schedule 2 BED/3P - TYPE G

Where this drawing is marked PLANNING PERMISSION below, this drawing been prepared soley for use as part of an application for full planning permission. It is not intended for construction or contractual purposes. It is to be read in conjunction with the other drawings and documents which constitute the statutory application.
 Where this drawing is marked FOR TENDER or CONTRACT it is to be read in conjunction with the other drawings and documents which constitute the complete set of tender or contract documents.
 Where this drawing is marked FOR CONSTRUCTION below, this drawing is to be cross-checked on site and with the set of any other drawings and documents of which it forms part, prior to any construction taking place on site. Figured dimensions only to be taken from this drawing. The Architects are to be informed immediately of any discrepancy which is identified.
 Where this drawing is marked FOR TENDER or FOR CONSTRUCTION below, the Contractor is required to provide a CE Marked Declaration of Performance for all proposed materials in compliance with Building Regulations TGD Part D prior to placing an order.