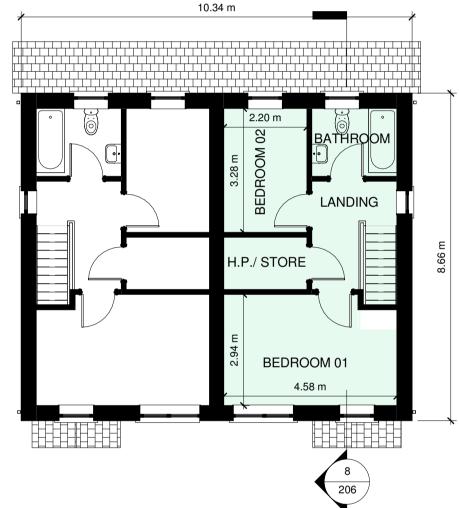

## FRONT ELEVATION

SECTION

|                       | Min. Area           | Area                 |
|-----------------------|---------------------|----------------------|
| Name                  | Required            | Achieved             |
|                       |                     |                      |
| 2 BED/3P - TYPE G     |                     |                      |
| BEDROOM 01            | 13.0 m <sup>2</sup> | 13.12 m <sup>2</sup> |
| BEDROOM 02            | 7.1 m <sup>2</sup>  | 7.23 m <sup>2</sup>  |
| Bedroom Aggregate     | 20.0m <sup>2</sup>  | 20.35 m <sup>2</sup> |
| HALL                  |                     | 7.11 m <sup>2</sup>  |
| LANDING               |                     | 6.87 m <sup>2</sup>  |
| Circulation Aggregate | N/A                 | 13.98 m <sup>2</sup> |
| KITCHEN/DINING AREA   |                     | 13.05 m <sup>2</sup> |
| LIVING AREA           | 13.0 m <sup>2</sup> | 15.72 m <sup>2</sup> |
| Living Aggregate      | 28.0m <sup>2</sup>  | 28.77 m <sup>2</sup> |
| BATHROOM              |                     | 4.05 m <sup>2</sup>  |
| SHOWER ROOM           |                     | 3.94 m <sup>2</sup>  |
| Sanitary Aggregate    | N/A                 | 7.99 m <sup>2</sup>  |
| H.P./ STORE           |                     | 3.05 m <sup>2</sup>  |
| Storage (internal)    | 3.0m <sup>2</sup>   | 3.05 m <sup>2</sup>  |
| 2 BED/3P - TYPE G     | 70.0m <sup>2</sup>  | 77.24m <sup>2</sup>  |

Room Schedule 2 BED/3P - TYPE G

Where this drawing is marked PLANNING PERMISSION below, this drawing been prepared soley for use as part of an application for full planning permission. It is not intended for construction or contractual purposes. It is to be read in conjunction with the other drawings and documents which constitute the statutory application.
 Where this drawing is marked FOR TENDER or CONTRACT it is to be read in conjunction with the other drawings and documents which constitute the complete set of tender or contract documents.
 Where this drawing is marked FOR CONSTRUCTION below, this drawing is to be cross-checked on site and with the set of any other drawings and documents of which it forms part, prior to any construction taking place on site. Figured dimensions only to be taken from this drawing. The Architects are to be informed immediately of any discrepancy which is identified.
 Where this drawing is marked FOR TENDER or FOR CONSTRUCTION below, the Contractor is required to provide a CE Marked Declaration of Performance for all proposed materials in compliance with Building Regulations TGD Part D prior to placing an order.