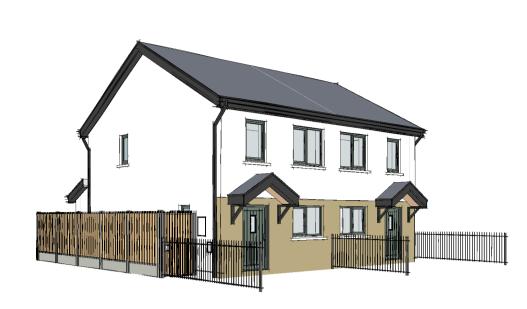

## **MATERIALS:**

- 20mm o/a wet dash sand and cement render with 10mm chips, painted with a selected silica-based masonry paint system.
- 2 102mm thick selected clay brickwork with weather struck pointing and set in stretcher bond.
- 3 Flat concrete interlocking tiles with thin leading edge in selected colour.
- PPC aluminium/PPC aluminium clad windows and
- Proprietary uPVC system rainwater pipes, fascias and soffits.
- 6 Rooflight.
- 7 Galvanised steel balcony.