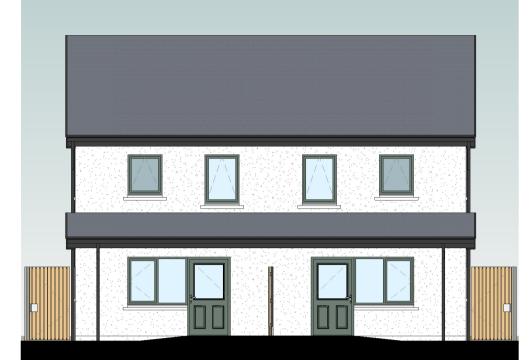

## **MATERIALS:**

- 20mm o/a wet dash sand and cement render with 10mm chips, painted with a selected silica-based masonry paint system.
- 2 102mm thick selected clay brickwork with weather struck pointing and set in stretcher bond.
- 3 Flat concrete interlocking tiles with thin leading edge in selected colour.
- PPC aluminium/PPC aluminium clad windows and
- Proprietary uPVC system rainwater pipes, fascias and soffits.
- 6 Rooflight.
- 7 Galvanised steel balcony.