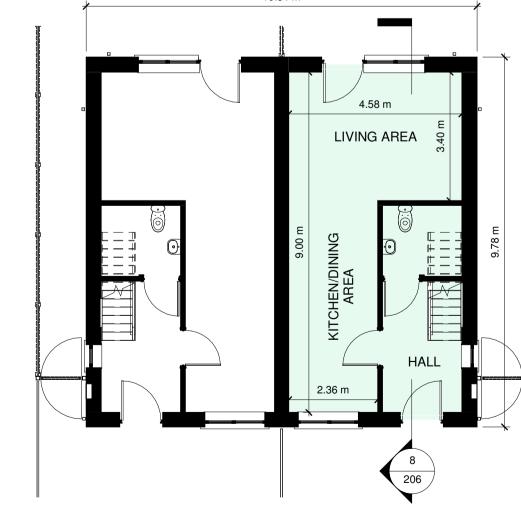

## FRONT ELEVATION

SECTION

|                       | Min. Area           | Area                 |
|-----------------------|---------------------|----------------------|
| Name                  | Required            | Achieved             |
|                       |                     |                      |
| 2 BED/3P - TYPE G     |                     |                      |
| BEDROOM 01            | 13.0 m <sup>2</sup> | 13.12 m <sup>2</sup> |
| BEDROOM 02            | 7.1 m <sup>2</sup>  | 7.23 m <sup>2</sup>  |
| Bedroom Aggregate     | 20.0m <sup>2</sup>  | 20.35 m <sup>2</sup> |
| HALL                  |                     | 7.11 m <sup>2</sup>  |
| LANDING               |                     | 6.87 m <sup>2</sup>  |
| Circulation Aggregate | N/A                 | 13.98 m <sup>2</sup> |
| KITCHEN/DINING AREA   |                     | 13.05 m <sup>2</sup> |
| LIVING AREA           | 13.0 m <sup>2</sup> | 15.72 m <sup>2</sup> |
| Living Aggregate      | 28.0m <sup>2</sup>  | 28.77 m <sup>2</sup> |
| BATHROOM              |                     | 4.05 m <sup>2</sup>  |
| SHOWER ROOM           |                     | 3.94 m <sup>2</sup>  |
| Sanitary Aggregate    | N/A                 | 7.99 m <sup>2</sup>  |
| H.P./ STORE           |                     | 3.05 m <sup>2</sup>  |
| Storage (internal)    | 3.0m <sup>2</sup>   | 3.05 m <sup>2</sup>  |
| 2 BED/3P - TYPE G     | 70.0m <sup>2</sup>  | 77.24m <sup>2</sup>  |

Room Schedule 2 BED/3P - TYPE G

Where this drawing is marked PLANNING PERMISSION below, this drawing been prepared soley for use as part of an application for full planning permission. It is not intended for construction or contractual purposes. It is to be read in conjunction with the other drawings and documents which constitute the statutory application.
 Where this drawing is marked FOR TENDER or CONTRACT it is to be read in conjunction with the other drawings and documents which constitute the complete set of tender or contract documents.
 Where this drawing is marked FOR CONSTRUCTION below, this drawing is to be cross-checked on site and with the set of any other drawings and documents of which it forms part, prior to any construction taking place on site. Figured dimensions only to be taken from this drawing. The Architects are to be informed immediately of any discrepancy which is identified.
 Where this drawing is marked FOR TENDER or FOR CONSTRUCTION below, the Contractor is required to provide a CE Marked Declaration of Performance for all proposed materials in compliance with Building Regulations TGD Part D prior to placing an order.