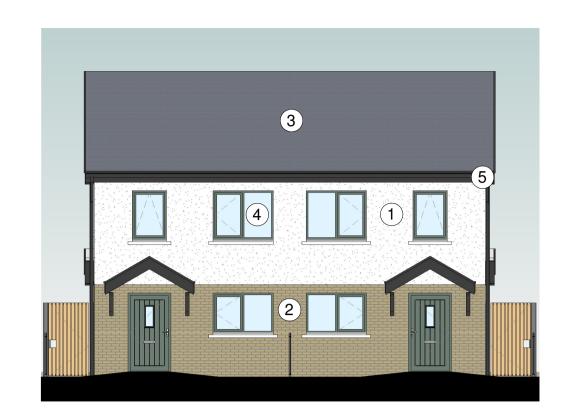

## **MATERIALS:**

- 20mm o/a wet dash sand and cement render with 10mm chips, painted with a selected silica-based masonry paint system.
- 2 102mm thick selected clay brickwork with weather struck pointing and set in stretcher bond.
- 3 Flat concrete interlocking tiles with thin leading edge in selected colour.
- PPC aluminium/PPC aluminium clad windows and
- Proprietary uPVC system rainwater pipes, fascias and soffits.
- 6 Rooflight.
- 7 Galvanised steel balcony.