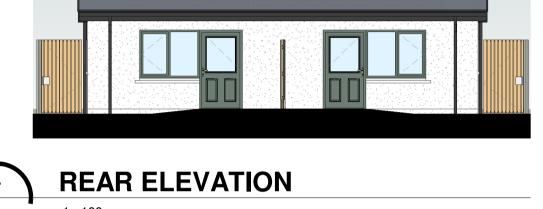

## FRONT ELEVATION































SECTION

|                       | Min. Area           | Area                 |
|-----------------------|---------------------|----------------------|
| Name                  | Required            | Achieved             |
|                       |                     |                      |
| 2 BED/3P - TYPE G     |                     |                      |
| BEDROOM 01            | 13.0 m <sup>2</sup> | 13.12 m <sup>2</sup> |
| BEDROOM 02            | 7.1 m <sup>2</sup>  | 7.23 m <sup>2</sup>  |
| Bedroom Aggregate     | 20.0m <sup>2</sup>  | 20.35 m <sup>2</sup> |
| HALL                  |                     | 7.11 m <sup>2</sup>  |
| LANDING               |                     | 6.87 m <sup>2</sup>  |
| Circulation Aggregate | N/A                 | 13.98 m <sup>2<