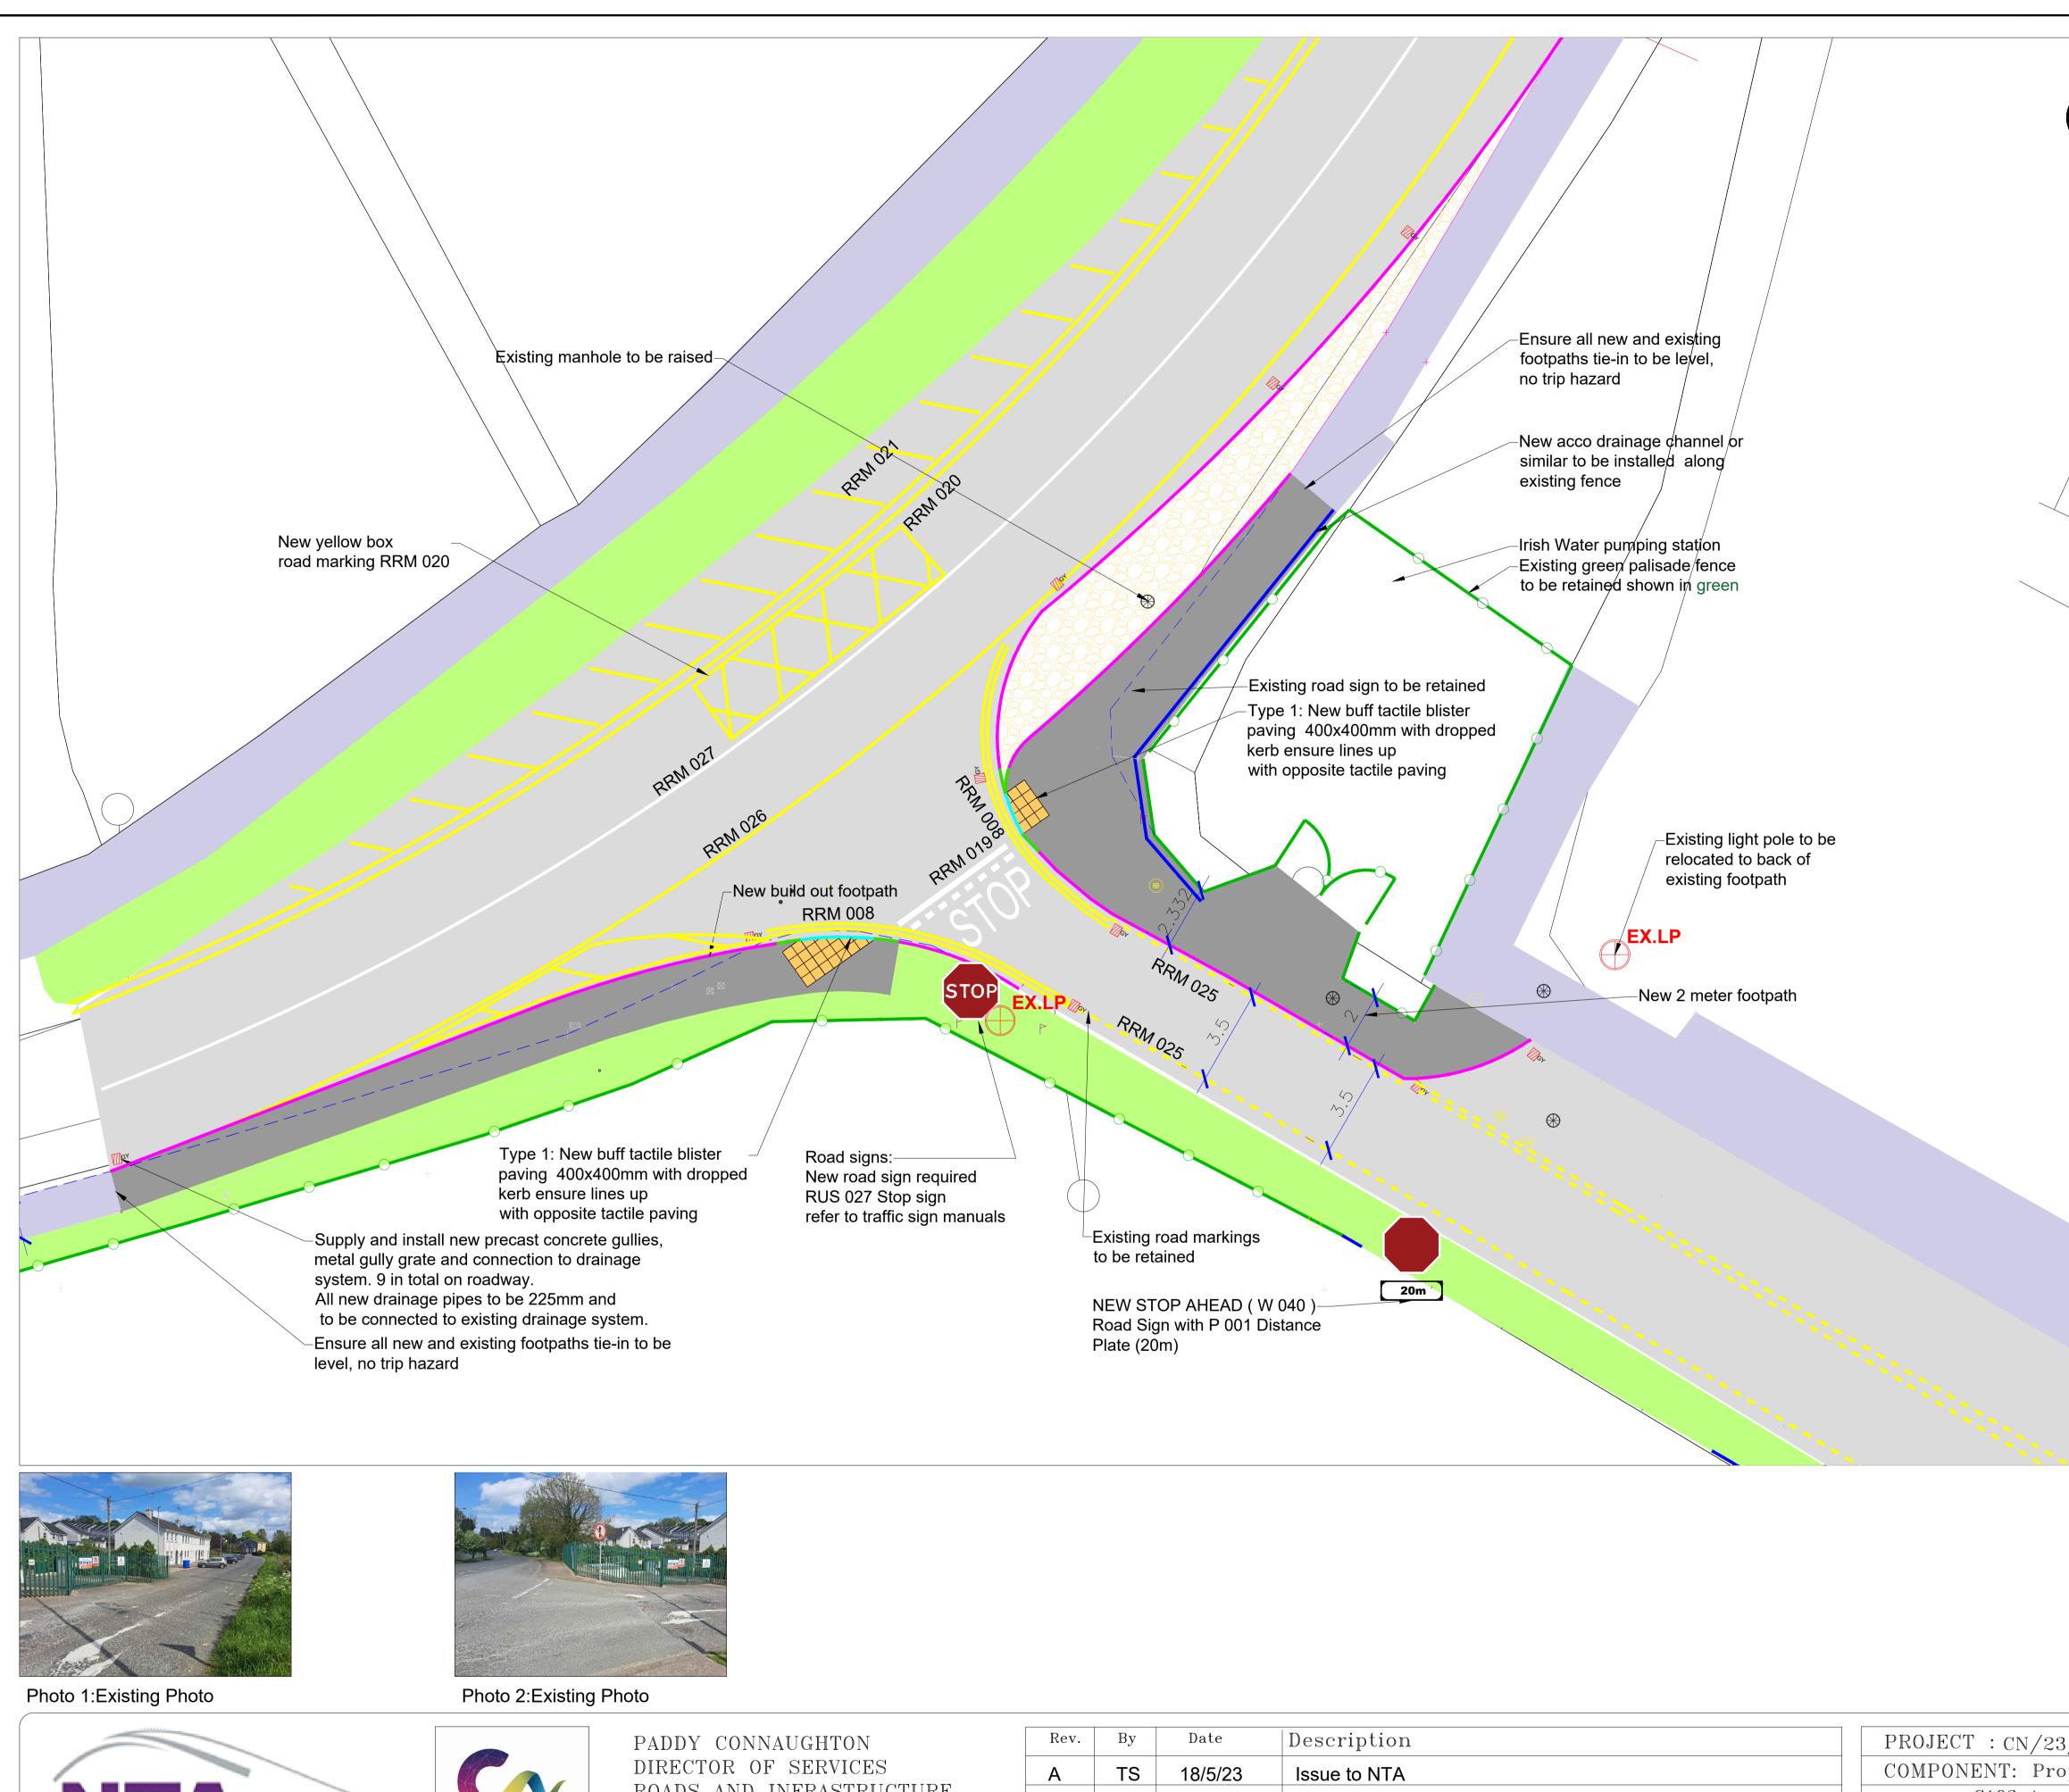

| LEGEND                                                                                                                                                                 |       |
|------------------------------------------------------------------------------------------------------------------------------------------------------------------------|-------|
| Wall Boundary                                                                                                                                                          |       |
| New 20mm upstand<br>Dropped Kerb                                                                                                                                       |       |
| New 125mm upstand road kerb                                                                                                                                            |       |
| New transition kerb                                                                                                                                                    |       |
| Existing kerb line                                                                                                                                                     |       |
| Existing road edge                                                                                                                                                     |       |
| Existing palisade fence                                                                                                                                                |       |
| Verge                                                                                                                                                                  |       |
| Existing Carriageway                                                                                                                                                   |       |
| New Carriageway                                                                                                                                                        |       |
| New Entrance                                                                                                                                                           |       |
| New Concrete Footpath                                                                                                                                                  |       |
| Existing footpath to remain                                                                                                                                            |       |
| Existing water gullies                                                                                                                                                 | GY    |
| Proposed water gullies                                                                                                                                                 | GY    |
| Tactile Paving Type 1                                                                                                                                                  |       |
| Tactile Paving Type 2                                                                                                                                                  |       |
| Existing Lighting Column                                                                                                                                               | EX.LP |
| Proposed Lighting Column                                                                                                                                               | LP    |
| Manhole covers                                                                                                                                                         |       |
| 150mm Aco multidrain<br>M100D channel with ultra<br>steel galvanised edge rail,<br>heelguard mesh<br>galvanised steel grate<br>class D400 code 132885<br>or equivelent |       |
| Decorative stone and SUDS area                                                                                                                                         |       |

## New Road Markings required

| RRM 019 No entry line<br>RRM 008 Double yellow line<br>RRM 020 Yellow box markings<br>RRM 021 Hatch Marking<br>RRM 025 Broken yellow line<br>RRM 026 Continuous yellow line<br>RRM 027 Continuous white line<br>Refer to drawing for locations & |
|--------------------------------------------------------------------------------------------------------------------------------------------------------------------------------------------------------------------------------------------------|
|                                                                                                                                                                                                                                                  |
| Refer to drawing for locations & Refer to traffic sign manual, Chapter 7                                                                                                                                                                         |
| Nelei lo tranic sign manual, Chapter /                                                                                                                                                                                                           |