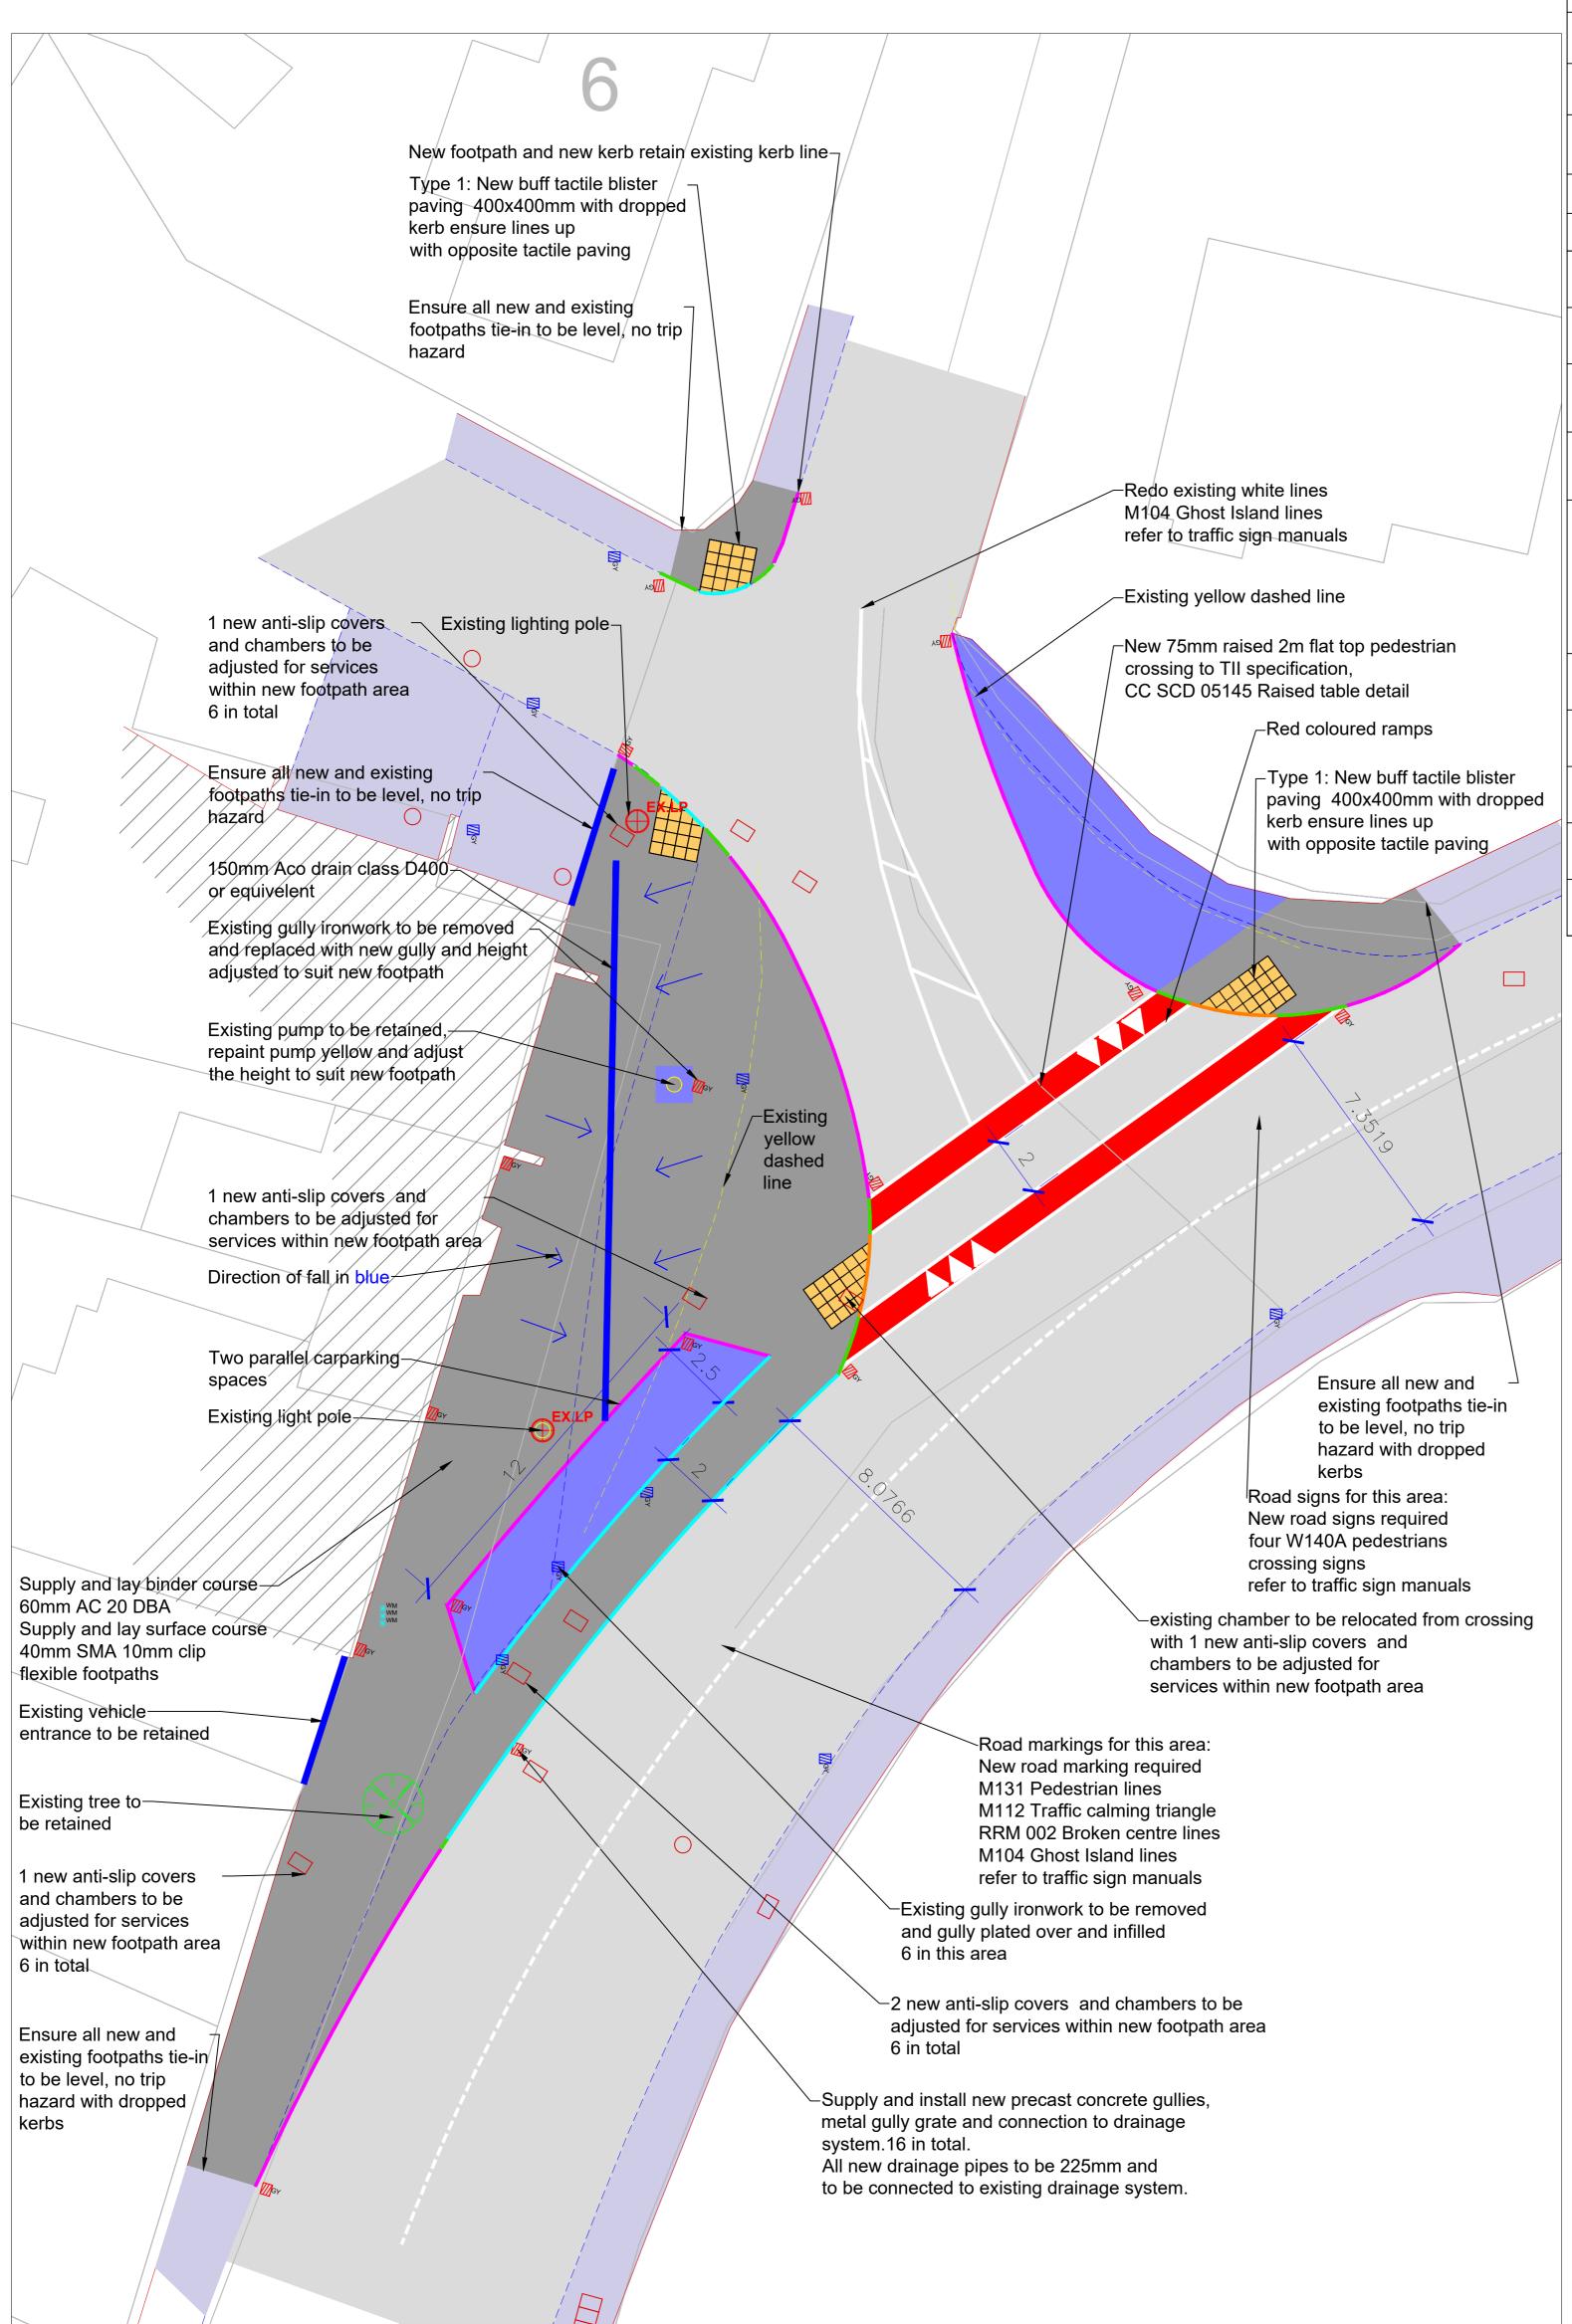

| LEGEND                                                                                                                                                                 |           |
|------------------------------------------------------------------------------------------------------------------------------------------------------------------------|-----------|
| Wall Boundary                                                                                                                                                          |           |
| New 20mm upstand<br>Dropped Kerb                                                                                                                                       |           |
| New 125mm upstand road kerb                                                                                                                                            |           |
| New 75mm upstand road kerb                                                                                                                                             |           |
| New transition kerb                                                                                                                                                    |           |
| Existing kerb line                                                                                                                                                     |           |
| Existing Carriageway                                                                                                                                                   |           |
| New XF4 Concrete footpath                                                                                                                                              |           |
| New Bituminous Footpath                                                                                                                                                |           |
| Existing footpath to remain                                                                                                                                            |           |
| 150mm Aco multidrain<br>M100D channel with ultra<br>steel galvanised edge rail,<br>heelguard mesh<br>galvanised steel grate<br>class D400 code 132885<br>or equivelent |           |
| Existing water gullies                                                                                                                                                 | [[]]GY    |
| Proposed water gullies                                                                                                                                                 | <b>GY</b> |
| Tactile Paving Type 1                                                                                                                                                  |           |
| Existing Lighting Column                                                                                                                                               | EX.LP     |
| Manhole covers                                                                                                                                                         |           |